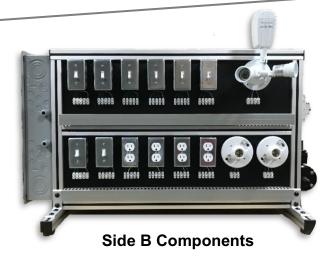

**Side A Components** 

- (1) Power Entry Cord (1-phase or 3-phase)
- (1) Lockable Disconnect
- (1) Main Breaker
- (1) Automatic Timer Module
- (1) Motor (1-phase or 3-phase)

- (2) Single Pole Switches
- (1) Single Pole Dimmer
- (2) 3-way Switches
- (1) 3-way Dimmer
- (2) 4-way Switches
- (3) Duplex Receptacles
- (1) Split Wired Receptacle
- (2) Keyless Fixtures
- (1) Motion/Dusk-Dawn Fixture