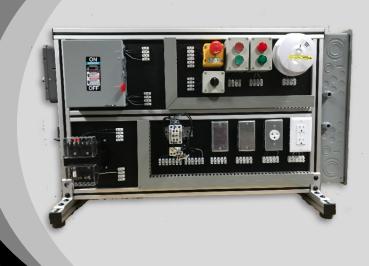

**Side A Components** 

- (1) Power Entry Cord (1-phase or 3-phase)
- (1) Lockable Disconnect
- (1) Main Breaker
- (1) Automatic Timer Module
- (1) Motor (1-phase or 3-phase)

- (2) Single Pole Switches
- (1) Single Pole Dimmer
- (2) 3-way Switches
- (1) 3-way Dimmer
- (2) 4-way Switches
- (3) Duplex Receptacles
- (1) Split Wired Receptacle
- (2) Keyless Fixtures
- (1) Motion/Dusk-Dawn Fixture

#### **Side D Components**

- (1) Fused Disconnect (1-phase or 3-phase)
- (1) E-stop Module
- (1) Selector Switch
- (2) Pushbuttons
- (2) Indicators
- (1) Smoke Detector
- (1) Control Transformer
- (1) Motor Starter
- (1) Single Receptacle
- (1) GFCI Receptacle
- (2) Blank Boxes (Custom Use)

#### Side C

Includes Main Lug Load Center which can be designated as either single-phase or 3-phase. All breakers required for activities are included with the system.