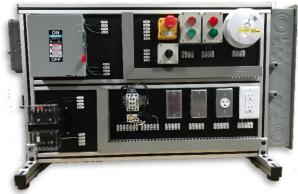

**Side A Components** 

- (1) Power Entry Cord (1-phase or 3-phase)
- (1) Lockable Disconnect
- (1) Main Breaker
- (1) Automatic Timer Module
- (1) Motor (1-phase or 3-phase)

- (2) Single Pole Switches
- (1) Single Pole Dimmer
- (2) 3-way Switches
- (1) 3-way Dimmer
- (2) 4-way Switches
- (3) Duplex Receptacles
- (1) Split Wired Receptacle
- (2) Keyless Fixtures
- (1) Motion/Dusk-Dawn Fixture

#### **Side D Components**

- (1) Fused Disconnect (1-phase or 3-phase)
- (1) E-stop Module
- (1) Selector Switch
- (2) Pushbuttons
- (2) Indicators
- (1) Smoke Detector
- (1) Control Transformer
- (1) Motor Starter
- (1) Single Receptacle
- (1) GFCI Receptacle
- (2) Blank Boxes (Custom Use)

#### Side C

Includes Main Lug Load Center which can be designated as either single-phase or 3-phase. All breakers required for activities are included with the system.