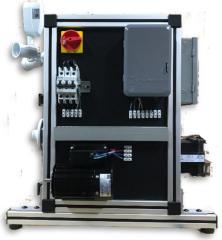

**Side A Components** 

- (1) Power Entry Cord (1-phase or 3-phase)
- (1) Lockable Disconnect
- (1) Main Breaker
- (1) Automatic Timer Module
- (1) Motor (1-phase or 3-phase)

- (2) Single Pole Switches
- (1) Single Pole Dimmer
- (2) 3-way Switches
- (1) 3-way Dimmer
- (2) 4-way Switches
- (3) Duplex Receptacles
- (1) Split Wired Receptacle
- (2) Keyless Fixtures
- (1) Motion/Dusk-Dawn Fixture

#### **Side D Components**

- (1) Fused Disconnect (1-phase or 3-phase)
- (1) E-stop Module
- (1) Selector Switch
- (2) Pushbuttons
- (2) Indicators
- (1) Smoke Detector
- (1) Control Transformer
- (1) Motor Starter
- (1) Single Receptacle
- (1) GFCI Receptacle
- (2) Blank Boxes (Custom Use)

#### Side C

Includes Main Lug Load Center which can be designated as either single-phase or 3-phase. All breakers required for activities are included with the system.