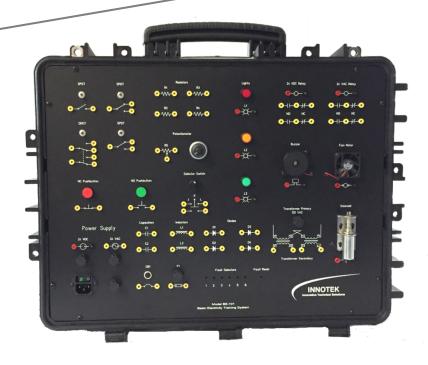

## BE-101 Basic Electrical Training System

The BE-101 Basic Electrical Training System provides hardware for hands-on activities and the study of DC, AC and Solid State fundamentals. All devices are permanently mounted and can be quickly connected in a variety of configurations via banana jack connectors. Participants will be introduced to the function and use of various devices and circuits. In addition, test equipment and fault insertion activities will allow for development of troubleshooting skills.

#### Included Hardware:

- Hard shell suitcase with removable cover, pull handle and casters
- Front panel with banana jack connections
- 120vac fused power entry
- Protected DC Voltage Source
- Protected AC Voltage Source
- Circuit protection fuses
- SPST Switch (1)
- SPDT Switch (2)
- DPDT Switch (1)
- NO Pushbutton (1)
- NC Pushbutton (1)
- Selector Switch (1)
- Fixed Resistors (4)
- Variable Resistor (1)
- Indicator Lights (3)
- Inductors (2)
- Transformer (1)
- DC Relay (1)
- AC Relay (1)
- Capacitors (2)
- DC Motor (1)
- Solenoid (1)
- Junction Diodes (4)
- User Selectable Fault Switches (6)
- Digital Multi-meter (2)
- Handheld Digital Oscilloscope
- Iron Rod and Compass
- Connection Leads

Model Shown: BE-101-C