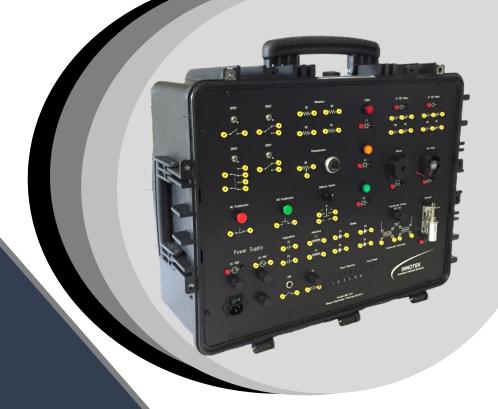

## BE-101 Basic Electrical Training System

The BE-101 Basic Electrical Training System provides hardware for hands-on activities and the study of DC, AC and Solid State fundamentals. All devices are permanently mounted and can be quickly connected in a variety of configurations via banana jack connectors. Participants will be introduced to the function and use of various devices and circuits. In addition, test equipment and fault insertion activities will allow for development of troubleshooting skills.

#### Included Hardware:

- Hard shell suitcase with removable cover, pull handle and casters
- Front panel with banana jack connections
- 120vac fused power entry
- Protected DC Voltage Source
- Protected AC Voltage Source
- Circuit protection fuses
- SPST Switch (1)
- SPDT Switch (2)
- DPDT Switch (1)
- NO Pushbutton (1)
- NC Pushbutton (1)
- Selector Switch (1)
- Fixed Resistors (4)
- Variable Resistor (1)
- Indicator Lights (3)
- Inductors (2)
- Transformer (1)
- DC Relay (1)
- AC Relay (1)
- Capacitors (2)
- DC Motor (1)
- Solenoid (1)
- Junction Diodes (4)
- User Selectable Fault Switches (6)
- Digital Multi-meter (2)
- Handheld Digital Oscilloscope
- Iron Rod and Compass
- Connection Leads

Model Shown: BE-101-C