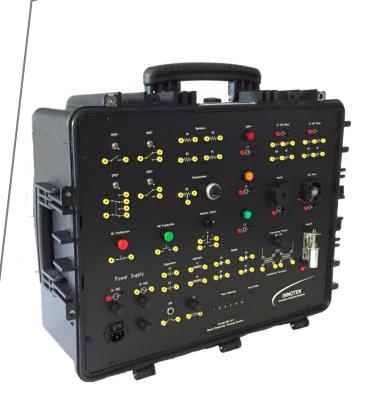

## BE-101 Basic Electrical Training System

The BE-101 Basic Electrical Training System provides hardware for hands-on activities and the study of DC, AC and Solid State fundamentals. All devices are permanently mounted and can be quickly connected in a variety of configurations via banana jack connectors. Participants will be introduced to the function and use of various devices and circuits. In addition, test equipment and fault insertion activities will allow for development of troubleshooting skills.

#### Included Hardware:

- Hard shell suitcase with removable cover, pull handle and casters
- Front panel with banana jack connections
- 120vac fused power entry
- Protected DC Voltage Source
- Protected AC Voltage Source
- Circuit protection fuses
- SPST Switch (1)
- SPDT Switch (2)
- DPDT Switch (1)
- NO Pushbutton (1)
- NC Pushbutton (1)
- Selector Switch (1)
- Fixed Resistors (4)
- Variable Resistor (1)
- Indicator Lights (3)
- Inductors (2)
- Transformer (1)
- DC Relay (1)
- AC Relay (1)
- Capacitors (2)
- DC Motor (1)
- Solenoid (1)
- Junction Diodes (4)
- User Selectable Fault Switches (6)
- Digital Multi-meter (2)
- Handheld Digital Oscilloscope
- Iron Rod and Compass
- Connection Leads

Model Shown: BE-101-C