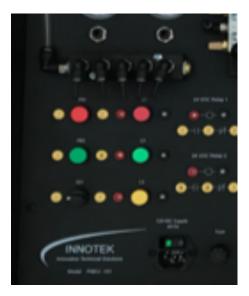

- 24 vdc Power Supply
- (1) NC Pushbutton
- (1) NO Pushbutton
- (1) Selector Switch
- (3) Indicator Lights

- (2) DPDT Relay's
- (1) Filter/Regulator
- (1) On/Off Supply Valve
- (2) PSI Gauges
- (1) 5-Port Manifold
- (1) Flow Meter
- (1) Single Acting Cylinder
- (2) Double Acting Cylinders
- (1) Air Motor
- (3) Solenoid Operated DCV's
- (2) Air Pilot Operated DCV's
- (2) Manually Actuated DCV's