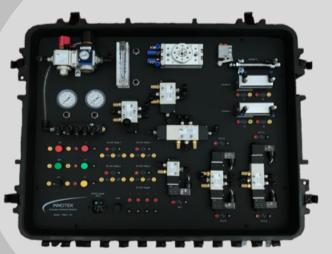

#### PNEU-101 Pneumatic Training System

The PNEU-101 Pneumatic Training System provides students with hardware allowing for hands-on activities covering the fundamentals of pneumatics and control of pneumatic equipment. The system gives the student a platform to develop various circuits for both air and electrical controls.

- 24 vdc Power Supply
- (1) NC Pushbutton
- (1) NO Pushbutton
- (1) Selector Switch
- (3) Indicator Lights

- (2) DPDT Relay's
- (1) Filter/Regulator
- (1) On/Off Supply Valve
- (2) PSI Gauges
- (1) 5-Port Manifold
- (1) Flow Meter
- (1) Single Acting Cylinder
- (2) Double Acting Cylinders
- (1) Air Motor
- (3) Solenoid Operated DCV's
- (2) Air Pilot Operated DCV's
- (2) Manually Actuated DCV's