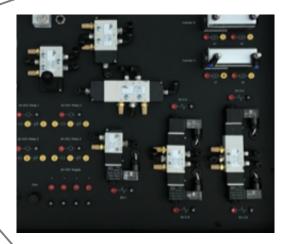

#### PNEU-101 Pneumatic Training System

The PNEU-101 Pneumatic Training System provides students with hardware allowing for hands-on activities covering the fundamentals of pneumatics and control of pneumatic equipment. The system gives the student a platform to develop various circuits for both air and electrical controls.

#### **System Contents**

- Hard Shell Protective Case with removable cover or table top frame
- Integrated 24vdc Power Supply
- 120vac Power Entry Cable
- Illuminated On/Off Power Switch
- Fuse Protection

- 24 vdc Power Supply
- (1) NC Pushbutton
- (1) NO Pushbutton
- (1) Selector Switch
- (3) Indicator Lights

- (2) DPDT Relay's
- (1) Filter/Regulator
- (1) On/Off Supply Valve
- (2) PSI Gauges
- (1) 5-Port Manifold
- (1) Flow Meter
- (1) Single Acting Cylinder
- (2) Double Acting Cylinders
- (1) Air Motor
- (3) Solenoid Operated DCV's
- (2) Air Pilot Operated DCV's
- (2) Manually Actuated DCV's