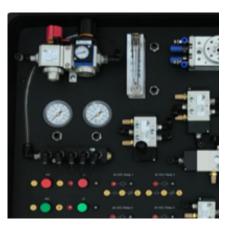

- 24 vdc Power Supply
- (1) NC Pushbutton
- (1) NO Pushbutton
- (1) Selector Switch
- (3) Indicator Lights

- (2) DPDT Relay's
- (1) Filter/Regulator
- (1) On/Off Supply Valve
- (2) PSI Gauges
- (1) 5-Port Manifold
- (1) Flow Meter
- (1) Single Acting Cylinder
- (2) Double Acting Cylinders
- (1) Air Motor
- (3) Solenoid Operated DCV's
- (2) Air Pilot Operated DCV's
- (2) Manually Actuated DCV's