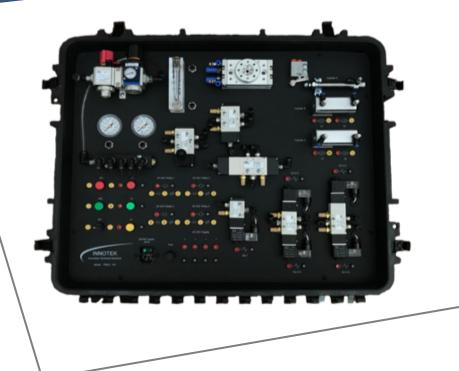

#### PNEU-101 Pneumatic Training System

The PNEU-101 Pneumatic Training System provides students with hardware allowing for hands-on activities covering the fundamentals of pneumatics and control of pneumatic equipment. The system gives the student a platform to develop various circuits for both air and electrical controls.

- 24 vdc Power Supply
- (1) NC Pushbutton
- (1) NO Pushbutton
- (1) Selector Switch
- (3) Indicator Lights

- (2) DPDT Relay's
- (1) Filter/Regulator
- (1) On/Off Supply Valve
- (2) PSI Gauges
- (1) 5-Port Manifold
- (1) Flow Meter
- (1) Single Acting Cylinder
- (2) Double Acting Cylinders
- (1) Air Motor
- (3) Solenoid Operated DCV's
- (2) Air Pilot Operated DCV's
- (2) Manually Actuated DCV's