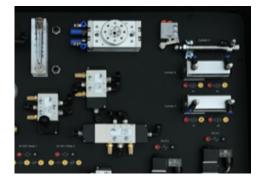

#### PNEU-101 Pneumatic Training System

The PNEU-101 Pneumatic Training System provides students with hardware allowing for hands-on activities covering the fundamentals of pneumatics and control of pneumatic equipment. The system gives the student a platform to develop various circuits for both air and electrical controls.

#### **System Contents**

- Hard Shell Protective Case with removable cover or table top frame
- Integrated 24vdc Power Supply
- 120vac Power Entry Cable
- Illuminated On/Off Power Switch
- Fuse Protection

- 24 vdc Power Supply
- (1) NC Pushbutton
- (1) NO Pushbutton
- (1) Selector Switch
- (3) Indicator Lights

- (2) DPDT Relay's
- (1) Filter/Regulator
- (1) On/Off Supply Valve
- (2) PSI Gauges
- (1) 5-Port Manifold
- (1) Flow Meter
- (1) Single Acting Cylinder
- (2) Double Acting Cylinders
- (1) Air Motor
- (3) Solenoid Operated DCV's
- (2) Air Pilot Operated DCV's
- (2) Manually Actuated DCV's