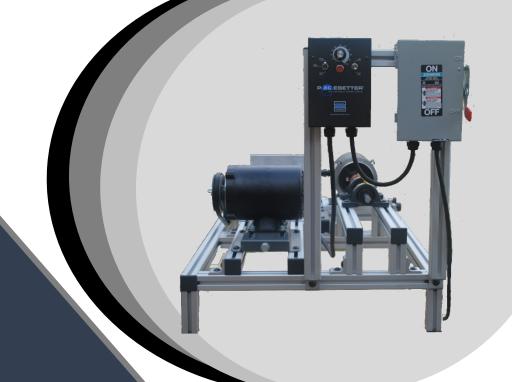

Model Shown MEC-101 with Motor and Drive Add-on

Optional mobile cart includes drawers for tools and parts.