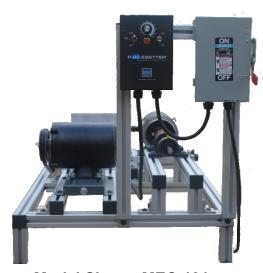

Model Shown MEC-101 with Motor and Drive Add-on

Optional mobile cart includes drawers for tools and parts.