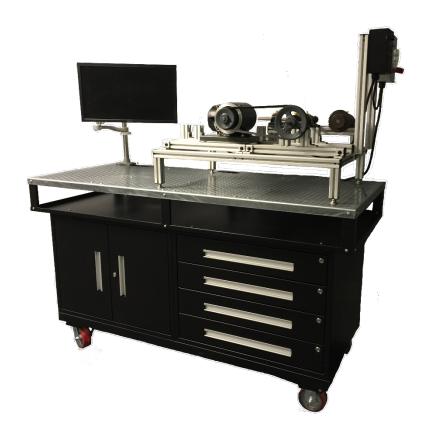

Model Shown MEC-101 with Motor and Drive Add-on

Optional mobile cart includes drawers for tools and parts.