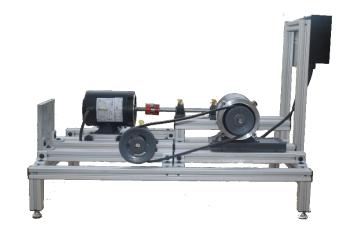

### **Mechanical Training System**

The MEC-101 Mechanical Training System provides students with hardware allowing for hands-on activities covering industrial relevant mechanical concepts. The flexible and functional design allows for rapid setup and changeover from one activity to the next. Constructed of 1.5" Aluminum extrusion, the unit is durable enough for activities, but also mobile. A mobile cart is also available for additional mobility.

#### **System Includes:**

- 36"x24" Aluminum Frame
- Integrated 120vac Lockable Disconnect
- 120vac Power Entry Cable
- ¼ HP Motor
- Variable Speed Drive (Motor Speed)
- Motor Tensioning Plate
- Pillow Block Bearings
- Pulley's
- Sprockets
- Gears
- Shafts
- Couplings
- Belts
- Chain and Various Chain Links
- Adjustable Motor Plate for Shaft Alignment
- Plate for Bolt Torque Pattern
- Fasteners and Hardware