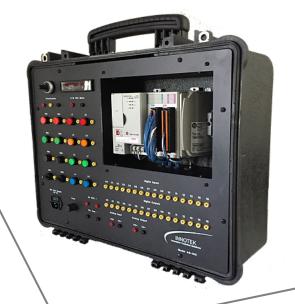

## Programmable Controller Training System

This system is designed to provide a hardware solution for hands-on activities in the areas of automation technologies including programmable controllers, digital I/O, analog I/O and human machine interface. This unit is provided in a hard-shell suitcase with integrated casters and handle. All devices are pre-wired to 2mm banana jacks allowing quick connection of circuits using standard 2mm banana cables. In addition, the unit includes 2 external connection blocks that allow any external I/O devices to be connected directly to the controller. The system is designed to accept any brand of controller and operator interface, and allows for quick change over between brands via quick connect cables.

#### AS-101 Mobile System includes:

- Hard Shell Suitcase
- ABS Back Panel
- Programmable Controller
- HMI
- 8 Digital Input Devices
- 8 Digital Output Devices
- 1 Analog Input Potentiometer
- 1 Analog Output Meter
- Fuse Protection
- 16 User Selectable Faults
- 2 External I/O Connections
- 24 VDC Power Supply