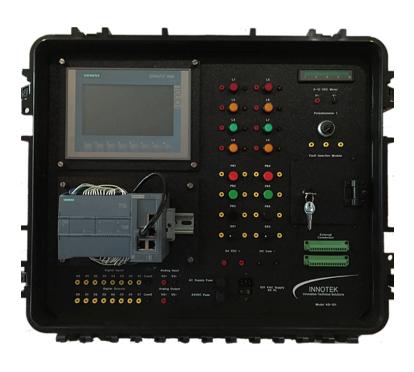

Use the following information to determine the appropriate model number for your training needs:

**EXAMPLE:** 

Model Shown: AS-101-SI-1200

AS-101 — AB or SI — CMPX or CNTX, 1200 or 1500

Basic System Automation Brand

**AB**—Allen Bradley

SI—Siemens

Automation Model

CMPX—CompactLogix
CNTX—ControlLogix

**1200**—\$7-1200 **1500**—\$7-1500