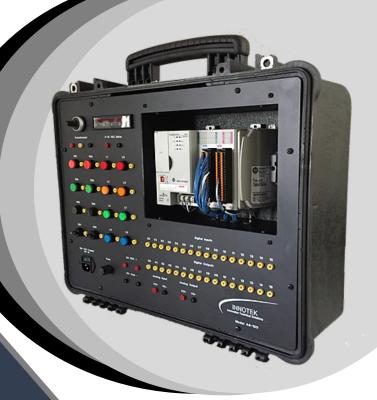

## Programmable Controller Training System

This system is designed to provide a hardware solution for hands-on activities in the areas of automation technologies including programmable controllers, digital I/O, analog I/O and human machine interface. This unit is provided in a hard-shell suitcase with integrated casters and handle. All devices are pre-wired to 2mm banana jacks allowing quick connection of circuits using standard 2mm banana cables. In addition, the unit includes 2 external connection blocks that allow any external I/O devices to be connected directly to the controller. The system is designed to accept any brand of controller and operator interface, and allows for quick change over between brands via quick connect cables.

#### AS-101 Mobile System includes:

- Hard Shell Suitcase
- ABS Back Panel
- Programmable Controller
- HMI
- 8 Digital Input Devices
- 8 Digital Output Devices
- 1 Analog Input Potentiometer
- 1 Analog Output Meter
- Fuse Protection
- 16 User Selectable Faults
- 2 External I/O Connections
- 24 VDC Power Supply