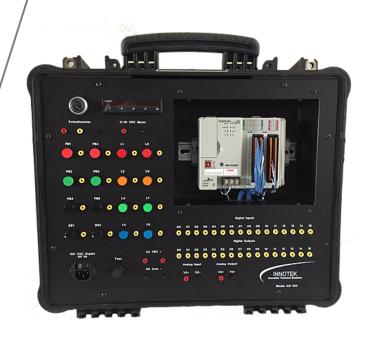

## Programmable Controller Training System

This system is designed to provide a hardware solution for hands-on activities in the areas of automation technologies including programmable controllers, digital I/O, analog I/O and human machine interface. This unit is provided in a hard-shell suitcase with integrated casters and handle. All devices are pre-wired to 2mm banana jacks allowing quick connection of circuits using standard 2mm banana cables. In addition, the unit includes 2 external connection blocks that allow any external I/O devices to be connected directly to the controller. The system is designed to accept any brand of controller and operator interface, and allows for quick change over between brands via quick connect cables.

#### AS-101 Mobile System includes:

- Hard Shell Suitcase
- ABS Back Panel
- Programmable Controller
- HMI
- 8 Digital Input Devices
- 8 Digital Output Devices
- 1 Analog Input Potentiometer
- 1 Analog Output Meter
- Fuse Protection
- 16 User Selectable Faults
- 2 External I/O Connections
- 24 VDC Power Supply