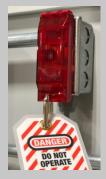

Requires compressed air source for valve actuation.

Circuit Breaker Lockout

Valve Lockout

Wall Switch Lockout

Electrical Disconnect Lockout

**Cord Lockout** 

For more information contact your local Innotek distributor, or visit us at www.intktrain.com