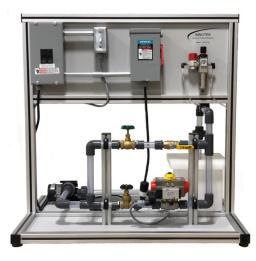

## Model LOTO-101 Lockout-Tagout Training System

The Lockout-Tagout Training system provides participants with hardware allowing for demonstration and assessment of LOTO procedures. The unit is a functional system and operates a pump/tank circuit with various power sources and valves for multiple training scenarios. All required safety devices are included with the system for both electrical and mechanical devices. The System includes the following:

- (1) GFCI Power Cord
- (1) Load Center with Breakers
- (1) Electrical Disconnect
- (1) Twist to Connect Cord Plug •
- (1) 120 Vac Cord Plug
- (1) Single Pole Wall Switch
- (1) 120Vac Pump

- (1) Pneumatic Regulator & Shut-off
- (1) Manual Ball Valves
- (2) Gate Valve
- (1) Pneumatic Control Valve
- (1) Water Reservoir