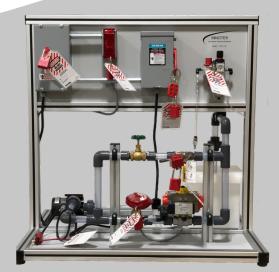

## Model LOTO-101 Lockout-Tagout Training System

The Lockout-Tagout Training system provides participants with hardware allowing for demonstration and assessment of LOTO procedures. The unit is a functional system and operates a pump/tank circuit with various power sources and valves for multiple training scenarios. All required safety devices are included with the system for both electrical and mechanical devices. The System includes the following:

- (1) GFCI Power Cord
- (1) Load Center with Breakers
- (1) Electrical Disconnect
- (1) Twist to Connect Cord Plug •
- (1) 120 Vac Cord Plug
- (1) Single Pole Wall Switch
- (1) 120Vac Pump

- (1) Pneumatic Regulator & Shut-off
- (1) Manual Ball Valves
- (2) Gate Valve
- (1) Pneumatic Control Valve
- (1) Water Reservoir

Requires compressed air source for valve actuation.

Circuit Breaker Lockout

Valve Lockout

Wall Switch Lockout

Electrical Disconnect Lockout

**Cord Lockout** 

For more information contact your local Innotek distributor, or visit us at www.intktrain.com