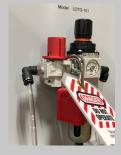

- (1) GFCI Power Cord
- (1) Load Center with Breakers
- (1) Electrical Disconnect
- (1) Twist to Connect Cord Plug •
- (1) 120 Vac Cord Plug
- (1) Single Pole Wall Switch
- (1) 120Vac Pump

- (1) Pneumatic Regulator & Shut-off
- (1) Manual Ball Valves
- (2) Gate Valve
- (1) Pneumatic Control Valve
- (1) Water Reservoir

Requires compressed air source for valve actuation.

Circuit Breaker Lockout

Valve Lockout

Wall Switch Lockout

Electrical Disconnect Lockout

**Cord Lockout** 

For more information contact your local Innotek distributor, or visit us at www.intktrain.com