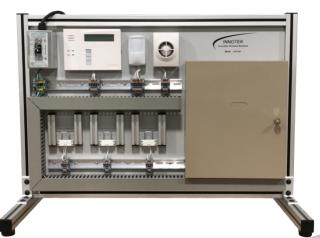

## Model LVSA-101 Low Voltage Security Training System

The LVSA system provides participants with hardware allowing for demonstration, installation and programming procedures associated with security alarm systems. The unit is a functional system and simulates an alarm installation in a home or business. The components included provide activities using the most common devices in alarm systems.

- (1) Locking Disconnect
- (1) Programmable Keypad
- (1) Motion Sensor
- (1) Alarm Beacon
- (3) Door and Window Sensors
- (1) Alarm Control Panel
- (1) Transformer
- Terminal Block Connections

**Motion Sensor** 