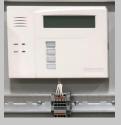

## Model LVSA-101 Low Voltage Security Training System

The LVSA system provides participants with hardware allowing for demonstration, installation and programming procedures associated with security alarm systems. The unit is a functional system and simulates an alarm installation in a home or business. The components included provide activities using the most common devices in alarm systems.



- (1) Locking Disconnect
- (1) Programmable Keypad
- (1) Motion Sensor
- (1) Alarm Beacon
- (3) Door and Window Sensors
- (1) Alarm Control Panel
- (1) Transformer
- Terminal Block Connections

**Motion Sensor** 

2003.7

120Vac Power Entry

## Programmable Keypad



## **Electrical Disconnect**



**Control Panel** 



Siren



Door and Window Simulators



For more information contact your local Innotek distributor, or visit us at www.intktrain.com