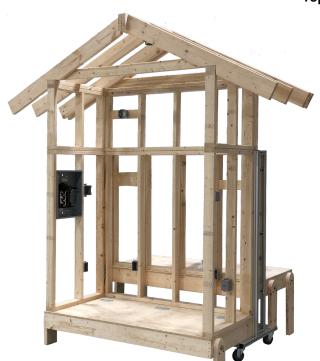

## Model RW-201 Residential Wiring System

The RW-201 Training system provides participants with framing system allowing for installation, and connection of various residential electrical circuits and devices. This system gives access to real world electrical components simulating actual residential installations. The mobile frame includes a floor, (3) stud wall sections and an optional roof framing section. The system will collapse completely when not being used.

Fully expanded with roof section

## System Includes:

- Mobile Frame
- Wall and Floor Framing
- Service Entrance Equipment
- Load Center and Breakers
- Device Boxes
- Wiring Devices
- Lighting Loads
- Smoke Detectors
- Door Signals and Chimes
- Ceiling fan included with Roof framing