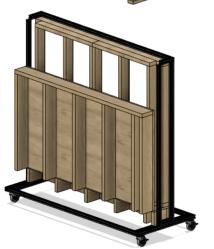

## Model RW-201 Residential Wiring System

The RW-201 Training system provides participants with framing system allowing for installation, and connection of various residential electrical circuits and devices. This system gives access to real world electrical components simulating actual residential installations. The mobile frame includes a floor, (3) stud wall sections and an optional roof framing section. The system will collapse completely when not being used.